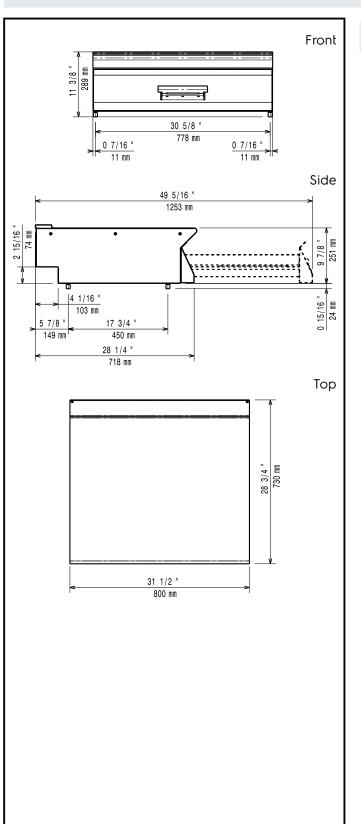

## Key Information:

 External dimensions, Width:
 800 mm

 371119 (E7WTNHN00E)
 800 mm

 External dimensions, Depth:
 730 mm

 External dimensions, Height:
 250 mm

 Net weight:
 25 kg

Modular Cooking Range Line 700XP Full Module Ambient Worktop with drawer